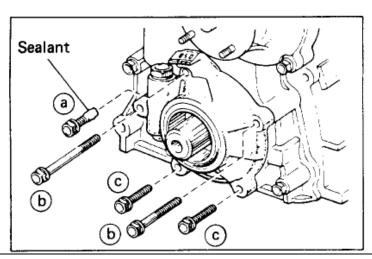

When installing your new oil pump do not use grease of any type to lubricate, grease can cause oil passages to clog up and can result in engine damage or failure. The pump is pre-assembled with lubricant on it already. Install the new pump using the supplied o-ring and apply a small amount of sealant (Ultra Grey silicone works best) to the top bolt (see pic below). Torque bolts using the pic and table below. We recommend installing a new front seal (part #1015042) when installing your new oil pump. You should also inspect the harmonic damper for damage (pitting, worn etc...). If your damper is damaged you will want to install a seal saver (part #1016115) to protect the new seal and keep it from leaking.

\*Make sure you torque all the bolts to the following:

- (A) 25 N-m (250 kgf-cm, 18 ft-lbf)
- (B) 19 N-m (195 kgf-cm, 14 ft-lbf)
- (C) 13 N-m (130 kgf-cm, 9 ft-lbf)

2031 Holly Avenue, Lake Havasu City, AZ 86404 Office 928.505.2501 Fax 928.505.2501